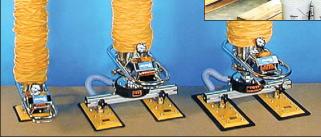

# **Ergonomic Vacuum Lifting Systems**

- Easy to Operate
- Requiring minimal operator training, ANVER Tube Systems grab, support, lift and lower the load, all with a single operator control.
- Quality Design
- Stainless steel construction and a wide assortment of vacuum pad attachments make Tube Systems ideal for many handling needs
- Ergonomic Handling These systems are ideal for repetitive handling of nonporous, semi-porous or porous loads.
- Easy Maneuverability The Lifting Tube bears all the load weight, allowing the operator to effortlessly maneuver and position the load.

. . . . . . . . . . . . . . .

- ANVER vacuum tube lifting systems are rapidly becoming the system of choice where single operator material handling of repetitive or heavy loads is required. Systems are in use at many of the largest US manufacturers, yet their affordable pricing have made them a practical tool for the smallest companies.