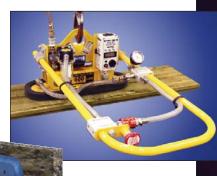

0° Powered Til

- New re-designed versions of the renowned ANVER Mechanical Vacuum Lifters for sheet and plate handling. The best lifter made!
- ► ANVER also builds rotators, tilters and a huge array of specialized pads and attachments making it possible to handle almost any load!