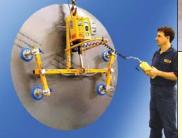

- Any Object
- Sheet and plate, coil, pipe, ingots, boxes, bags, sacks, paper, appliances, cabinets, etc.
- Any Material
- Metal, concrete, foam, wood, stone, plastic; in short, any porous or non-porous, smooth or rough material.
- Any Shape Concave, convex, flat, ribbed, uneven, wavy surfaces, etc.
- Any Action

Lifting, picking, tilting, rotating, placing, packing, etc.

- Any Environment
  - Indoors, outdoors, dusty, hot, mill-duty, production line use, etc.
- Lift, Tilt or Manipulate Handle all types of loads with ease.