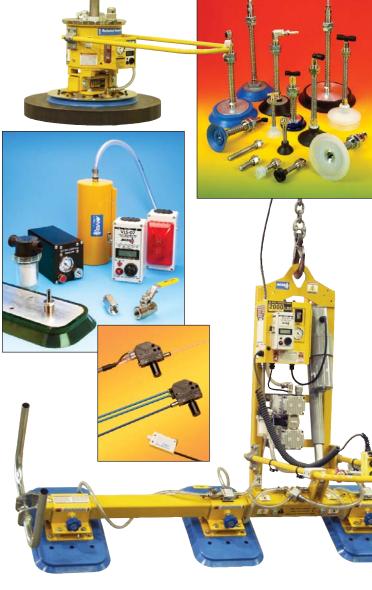

# Mechanical, Electrical and Air-Powered Vacuum Lifters

ANVER manufactures a wide range of standard and custom vacuum lifters, Mechanical, Electrical or Air-Powered, offering material handling solutions for all applications. Our application engineers will help you select the right vacuum system and componentry for your needs.

# **Ergonomic Vacuum Lifting Systems**

- Easy to Operate
- Requiring minimal operator training, ANVER Tube Systems grab, support, lift and lower the load, all with a single operator control.
- Quality Design
- Stainless steel construction and a wide assortment of vacuum pad attachments make Tube Systems ideal for many handling needs
- Ergonomic Handling These systems are ideal for repetitive handling of nonporous, semi-porous or porous loads.
- Easy Maneuverability The Lifting Tube bears all the load weight, allowing the operator to effortlessly maneuver and position the load.

. . . . . . . . . . . . . . .

- ANVER vacuum tube lifting systems are rapidly becoming the system of choice where single operator material handling of repetitive or heavy loads is required. Systems are in use at many of the largest US manufacturers, yet their affordable pricing have made them a practical tool for the smallest companies.