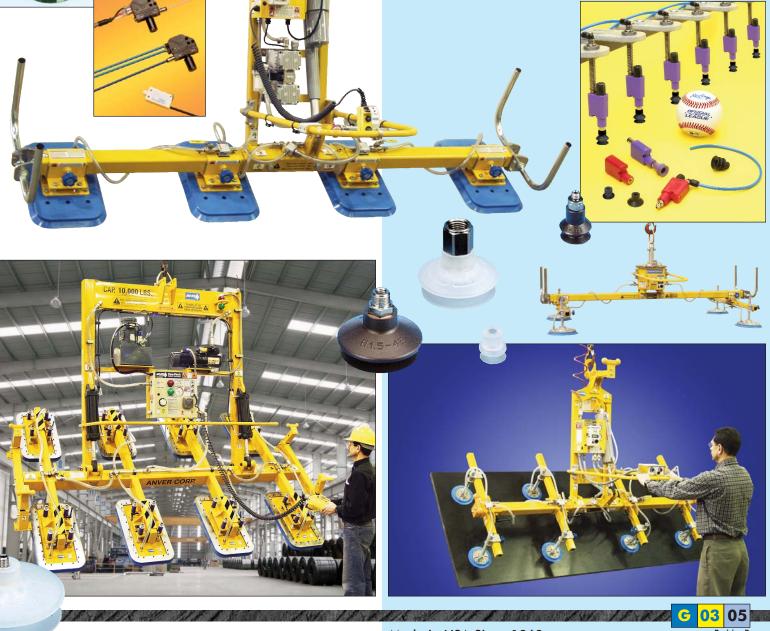

# Mechanical, Electrical and Air-Powered Vacuum Lifters

ANVER manufactures a wide range of standard and custom vacuum lifters, Mechanical, Electrical or Air-Powered, offering material handling solutions for all applications. Our application engineers will help you select the right vacuum system and componentry for your needs.

0° Powered Til

- New re-designed versions of the renowned ANVER Mechanical Vacuum Lifters for sheet and plate handling. The best lifter made!
- ► ANVER also builds rotators, tilters and a huge array of specialized pads and attachments making it possible to handle almost any load!

# **Ergonomic Vacuum Lifting Systems**

- Easy to Operate
- Requiring minimal operator training, ANVER Tube Systems grab, support, lift and lower the load, all with a single operator control.
- Quality Design
- Stainless steel construction and a wide assortment of vacuum pad attachments make Tube Systems ideal for many handling needs
- Ergonomic Handling These systems are ideal for repetitive handling of nonporous, semi-porous or porous loads.
- Easy Maneuverability The Lifting Tube bears all the load weight, allowing the operator to effortlessly maneuver and position the load.