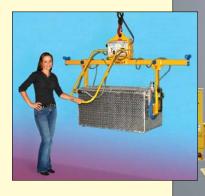

# **Ergonomic Vacuum Lifting Systems**

- Easy to Operate
- Requiring minimal operator training, ANVER Tube Systems grab, support, lift and lower the load, all with a single operator control.
- Quality Design
- Stainless steel construction and a wide assortment of vacuum pad attachments make Tube Systems ideal for many handling needs
- Ergonomic Handling These systems are ideal for repetitive handling of nonporous, semi-porous or porous loads.
- Easy Maneuverability The Lifting Tube bears all the load weight, allowing the operator to effortlessly maneuver and position the load.

. . . . . . . . . . . . . . .

- ANVER vacuum tube lifting systems are rapidly becoming the system of choice where single operator material handling of repetitive or heavy loads is required. Systems are in use at many of the largest US manufacturers, yet their affordable pricing have made them a practical tool for the smallest companies.