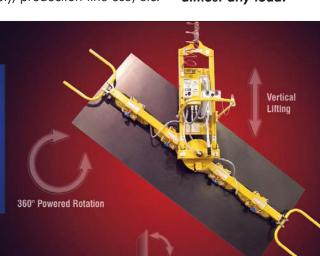

0° Powered Til

- New re-designed versions of the renowned ANVER Mechanical Vacuum Lifters for sheet and plate handling. The best lifter made!
- ► ANVER also builds rotators, tilters and a huge array of specialized pads and attachments making it possible to handle almost any load!