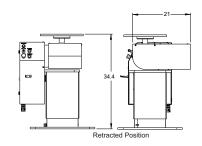

## 2 - Axis Ergo Chief

| Model   | Max.<br>Dynamic<br>Capacity<br>(lbs.) | Turn<br>Torque<br>(inlbs.) | Rotation<br>(RPM) | Retracted<br>Height<br>(in.) | Max.<br>Height<br>(in.) | Stroke<br>(in.) | Lift<br>Speed<br>(Unloaded)<br>(in./sec.) | Voltage<br>(VAC) | Amperage<br>(A) | Lift Duty<br>Cycle                        |  |
|---------|---------------------------------------|----------------------------|-------------------|------------------------------|-------------------------|-----------------|-------------------------------------------|------------------|-----------------|-------------------------------------------|--|
| EH403H  | 400                                   | 2000                       | 0 - 17            | 34.4                         | 46.4                    | 12              | 0.6                                       | 110/60Hz         | 9               | 1.1                                       |  |
| EH403V  | 400                                   | 7500                       | 0 - 5             | 27.1*                        | 39.1*                   | 12              | 0.6                                       | 110/60Hz         | 9               | Intermittent<br>Service 10%<br>Duty Cycle |  |
| EH403VP | 400                                   | 7500                       | 0 - 5             | 36*                          | 48*                     | 12              | 0.6                                       | 110/60Hz         | 9               |                                           |  |