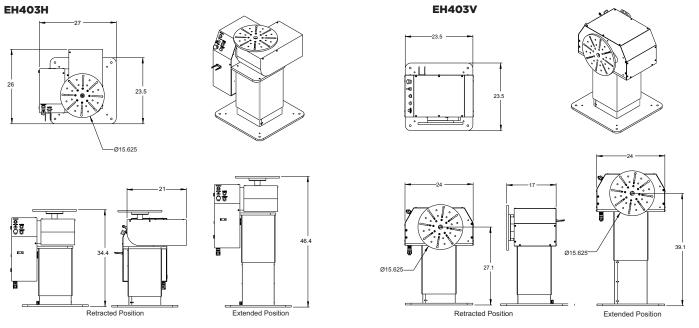

## 2 - Axis Ergo Chief

| Model   | Max.<br>Dynamic<br>Capacity<br>(lbs.) | Turn<br>Torque<br>(inlbs.) | Rotation<br>(RPM) | Retracted<br>Height<br>(in.) | Max.<br>Height<br>(in.) | Stroke<br>(in.) | Lift<br>Speed<br>(Unloaded)<br>(in./sec.) | Voltage<br>(VAC) | Amperage<br>(A) | Lift Duty<br>Cycle                        |  |
|---------|---------------------------------------|----------------------------|-------------------|------------------------------|-------------------------|-----------------|-------------------------------------------|------------------|-----------------|-------------------------------------------|--|
| EH403H  | 400                                   | 2000                       | 0 - 17            | 34.4                         | 46.4                    | 12              | 0.6                                       | 110/60Hz         | 9               | 1.1                                       |  |
| EH403V  | 400                                   | 7500                       | 0 - 5             | 27.1*                        | 39.1*                   | 12              | 0.6                                       | 110/60Hz         | 9               | Intermittent<br>Service 10%<br>Duty Cycle |  |
| EH403VP | 400                                   | 7500                       | 0 - 5             | 36*                          | 48*                     | 12              | 0.6                                       | 110/60Hz         | 9               |                                           |  |

<sup>\*</sup> Center of turntable