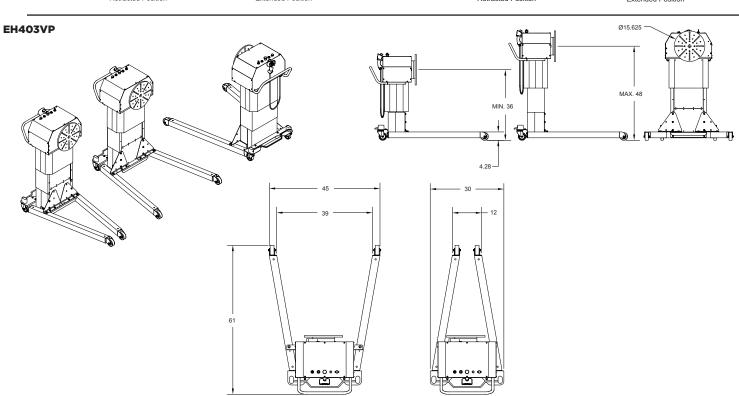

## 2 - Axis Ergo Chief

| Model   | Max.<br>Dynamic<br>Capacity<br>(lbs.) | Turn<br>Torque<br>(inlbs.) | Rotation<br>(RPM) | Retracted<br>Height<br>(in.) | Max.<br>Height<br>(in.) | Stroke<br>(in.) | Lift<br>Speed<br>(Unloaded)<br>(in./sec.) | Voltage<br>(VAC) | Amperage<br>(A) | Lift Duty<br>Cycle                        |  |
|---------|---------------------------------------|----------------------------|-------------------|------------------------------|-------------------------|-----------------|-------------------------------------------|------------------|-----------------|-------------------------------------------|--|
| EH403H  | 400                                   | 2000                       | 0 - 17            | 34.4                         | 46.4                    | 12              | 0.6                                       | 110/60Hz         | 9               | 1.1                                       |  |
| EH403V  | 400                                   | 7500                       | 0 - 5             | 27.1*                        | 39.1*                   | 12              | 0.6                                       | 110/60Hz         | 9               | Intermittent<br>Service 10%<br>Duty Cycle |  |
| EH403VP | 400                                   | 7500                       | 0 - 5             | 36*                          | 48*                     | 12              | 0.6                                       | 110/60Hz         | 9               |                                           |  |

<sup>\*</sup> Center of turntable