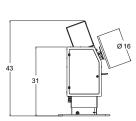

### 3 - Axis Ergo Chief

| Model  | Max.<br>Dynamic<br>Capacity<br>(lbs.) | Turn<br>Torque<br>(inlbs.) | Rotation<br>(RPM) | Tilt<br>Torque<br>(inlbs.) | Tilt<br>Rotation<br>(RPM) | Retracted<br>Height<br>(in.) | Max.<br>Height<br>(in.) | Stroke<br>(in.) | Lift<br>Speed<br>(in./sec.) | Voltage<br>(V)             | Amperage<br>(A) | Lift Duty<br>Cycle                        |
|--------|---------------------------------------|----------------------------|-------------------|----------------------------|---------------------------|------------------------------|-------------------------|-----------------|-----------------------------|----------------------------|-----------------|-------------------------------------------|
| EH4031 | 400                                   | 2000                       | 0 - 17            | 7500                       | 0 - 5                     | 34.4                         | 46.4                    | 12              | 0.6                         | 110/60Hz<br>OR<br>220V/3Ph | 12              | Intermittent<br>Service 10%<br>Duty Cycle |