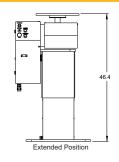

## 2 - Axis Ergo Chief

| Model   | Max.<br>Dynamic<br>Capacity<br>(lbs.) | Turn<br>Torque<br>(inlbs.) | Rotation<br>(RPM) | Retracted<br>Height<br>(in.) | Max.<br>Height<br>(in.) | Stroke<br>(in.) | Lift<br>Speed<br>(Unloaded)<br>(in./sec.) | Voltage<br>(VAC) | Amperage<br>(A) | Lift Duty<br>Cycle                        |  |
|---------|---------------------------------------|----------------------------|-------------------|------------------------------|-------------------------|-----------------|-------------------------------------------|------------------|-----------------|-------------------------------------------|--|
| EH403H  | 400                                   | 2000                       | 0 - 17            | 34.4                         | 46.4                    | 12              | 0.6                                       | 110/60Hz         | 9               | 1.1                                       |  |
| EH403V  | 400                                   | 7500                       | 0 - 5             | 27.1*                        | 39.1*                   | 12              | 0.6                                       | 110/60Hz         | 9               | Intermittent<br>Service 10%<br>Duty Cycle |  |
| EH403VP | 400                                   | 7500                       | 0 - 5             | 36*                          | 48*                     | 12              | 0.6                                       | 110/60Hz         | 9               |                                           |  |