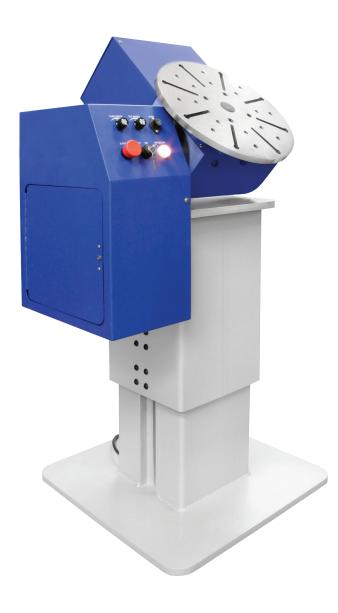

#### **Description**

A versatile motorized compact work positioner with variable speed, bi-directional turntable rotation, tilt and work height adjustment.

#### **Application**

The Ergo Chief is ideal for secure positioning and rotation of projects, no matter what size or shape. This motorized rotary work positioner offers unlimited applications in any industry.

#### **Standard Features**

- Designed and built in the USA for the most robust and heavyduty applications, including welding.
- Offers full flexibility to move work to any work positions with 360° bi-directional speed rotation.
- Versatile, compact and adaptable to any work fixtures.
- State-of-the-art electronic variable speed control ensures speed accuracy and safe, smooth rotation at any time during operation.
- Slotted turntable easily accepts mounting of any tool, fixture or work part.
- Work-height, tilt and rotation are easily controlled by hand pendant.

#### **Options**

- A rotary ground system offers safe welding ground up to 400
- Turntable rotation separated by foot pedal control.