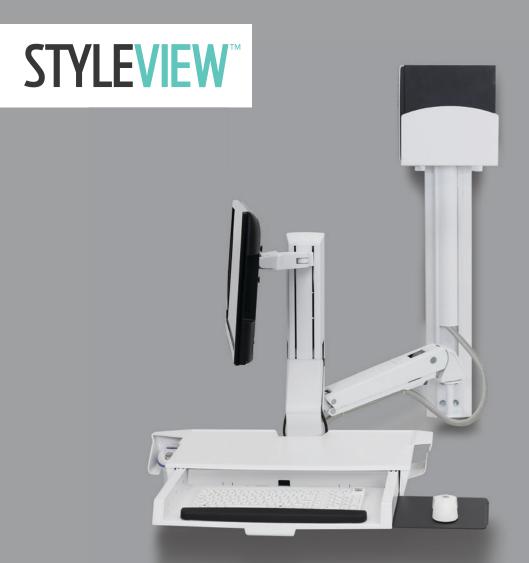

# Support meaningful patient interactions

Monitor moves up to 180° to easily share information with patients or colleagues

Work sitting or standing with everything caregivers need at their fingertips