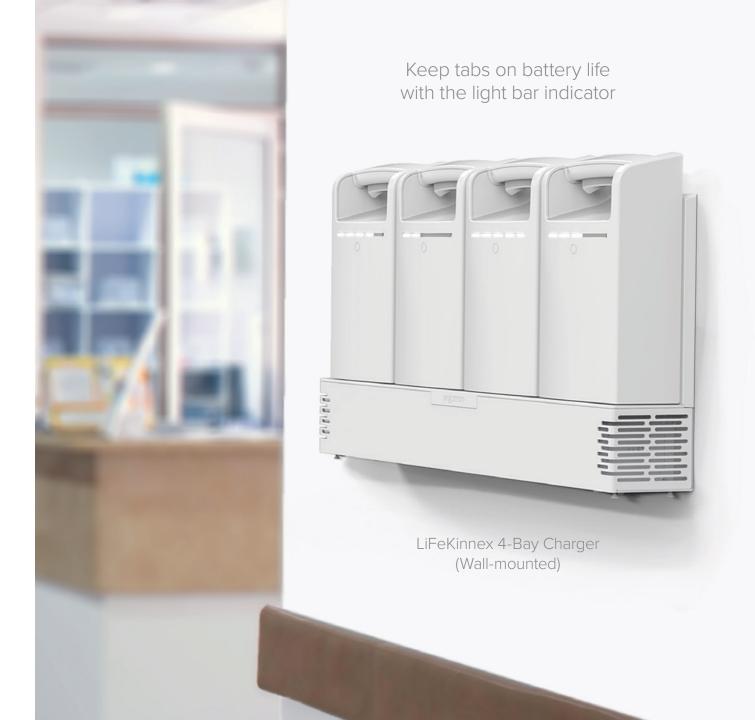

## LiFeKinnex

LiFeKinnex Power System

## A charging workflow you can count on

LiFeKinnex 4-Bay Charger (Desktop)

Secure, web-based software

Seamless management

Helps increase cart uptime

Real-time insight into usage patterns, drawer access, battery charge/life and more