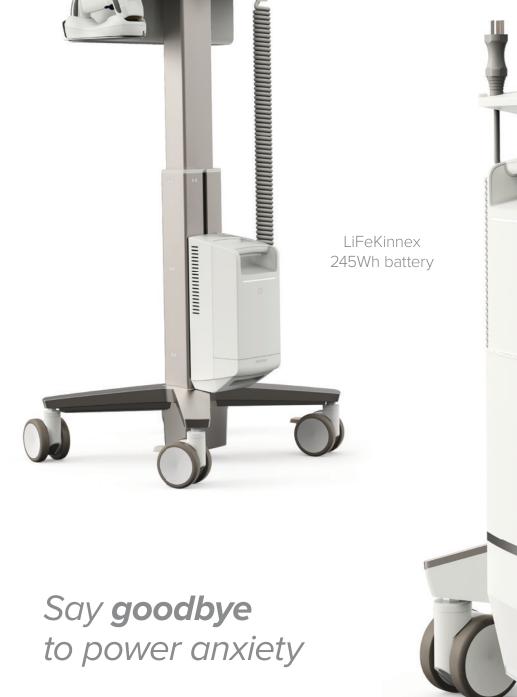

ur designs fit more people, workflows and environments.



Modern designs,
uninhibited mobility and
personalized features
enable caregiver
well-being, memorable
patient experiences and
life-changing care.







# Innovative design for every shift



#### Full-featured

Expansive height-adjustment range Fully-enclosed technology and cabling Built-in hot swap battery capability Multiple accessories fit your workflows



CareFit Pro





Versatile access and storage

Customizable drawer configurations for seamless care





CareFit Slim Laptop



CareFit Slim LCD 2.0

# Your documentation companion



#### Ultra-lean

Small footprint
Lightweight
Expansive height-adjustment range
Customizable options for power, scanner,
printer, wipes and more







## LiFeKinnex



LiFeKinnex Power System



## A charging workflow you can count on



LiFeKinnex 4-Bay Charger (Desktop)





Secure, web-based software

Seamless management

Helps increase cart uptime

Real-time insight into usage patterns, drawer access, battery charge/life and more

Software operates separately from patient records

Fast implementation

# **Cloud-based**fleet management



**eKinnex Cloud-Based Software** 





CareFit Low Profile Wall Enclosure



Woodgrain options to match your space:



Walnut Heights



Fonthill Pear



Phantom Ecru



Phantom Cocoa



Wild Cherry



Manitoba Maple





WorkFit Elevate™





#### **Tailored** workflow solutions

Combining several of our products into specialized, expert solutions delivers what you need in each application for patient-centered care

#### Registration

Thoug