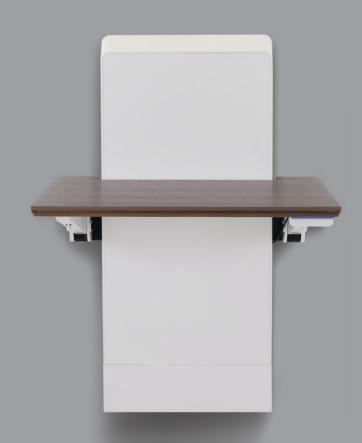

# **Cloud-based**fleet management

**eKinnex Cloud-Based Software** 

CareFit Low Profile Wall Enclosure

Woodgrain options to match your space:

Walnut Heights

Fonthill Pear

Phantom Ecru

Phantom Cocoa