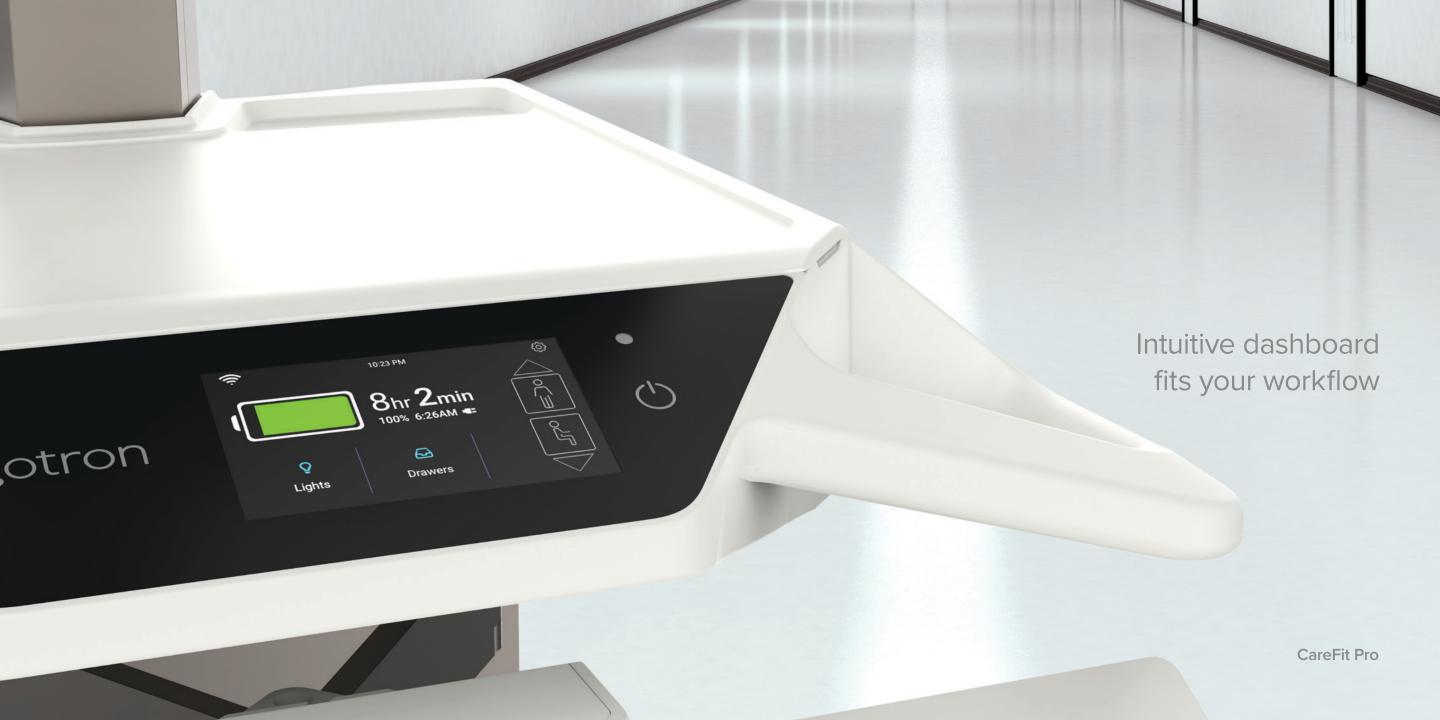

#### Full-featured

Expansive height-adjustment range Fully-enclosed technology and cabling Built-in hot swap battery capability Multiple accessories fit your workflows

CareFit Pro

Versatile access and storage