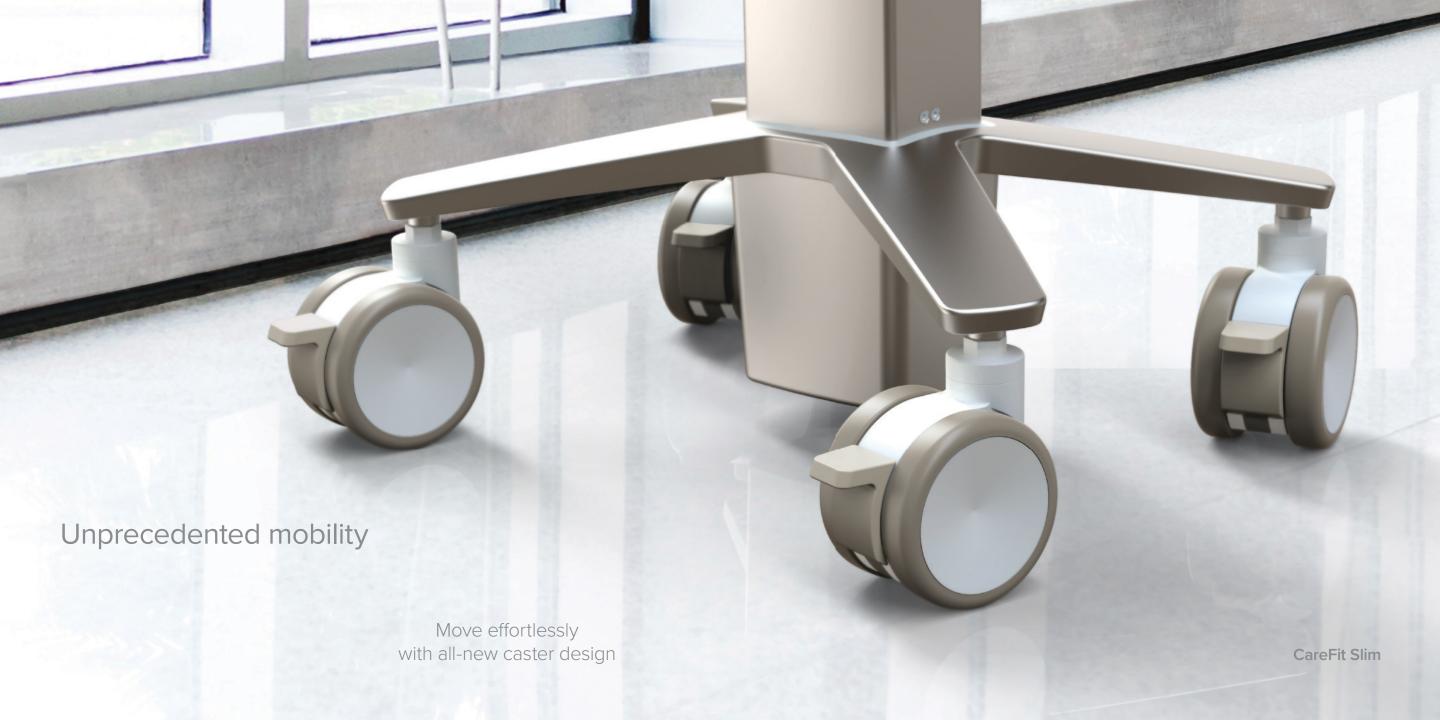

# Innovative design for every shift

#### Full-featured

Expansive height-adjustment range Fully-enclosed technology and cabling Built-in hot swap battery capability Multiple accessories fit your workflows

CareFit Pro

Versatile access and storage