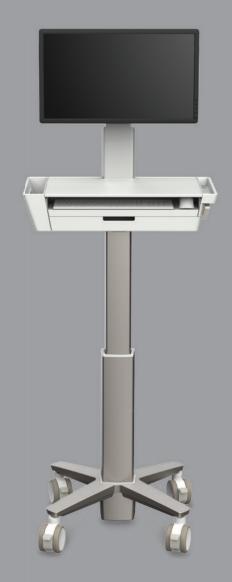

# Your documentation companion

# Support meaningful patient interactions

Monitor moves up to 180° to easily share information with patients or colleagues

Work sitting or standing with everything caregivers need at their fingertips