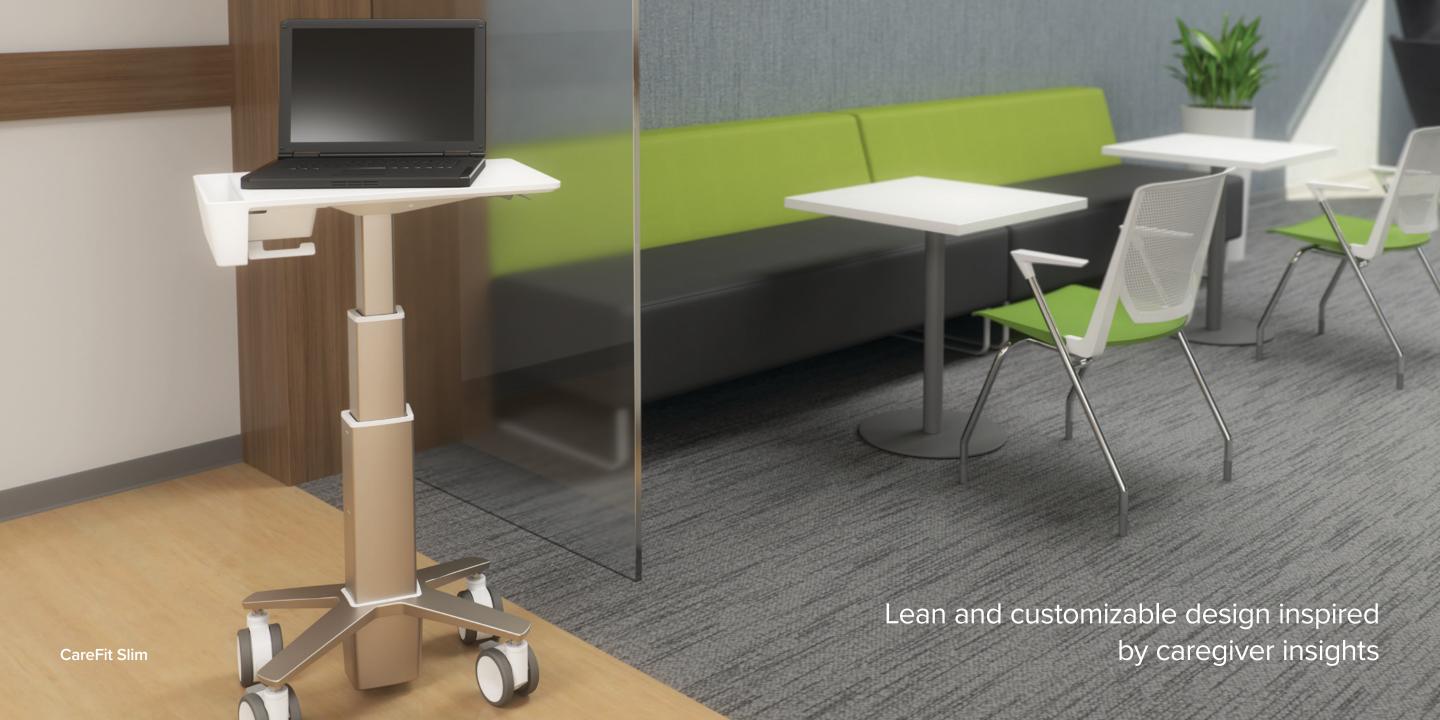

Customizable drawer configurations for seamless care

CareFit Slim Laptop

CareFit Slim LCD 2.0

#### Ultra-lean

Small footprint
Lightweight
Expansive height-adjustment range
Customizable options for power, scanner,
printer, wipes and more