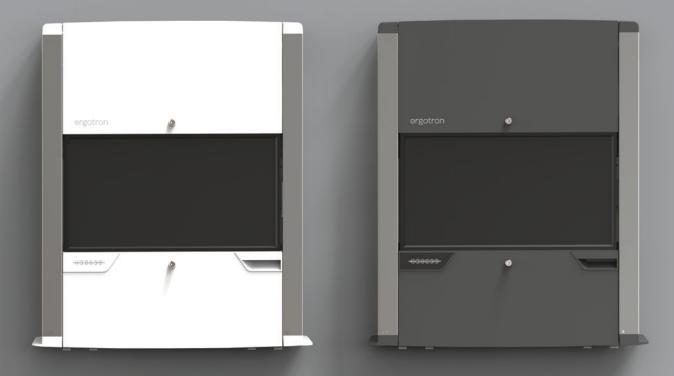

#### Full-featured

Expansive height-adjustment range Fully-enclosed technology and cabling Built-in hot swap battery capability Multiple accessories fit your workflows

CareFit Pro

Versatile access and storage

Customizable drawer configurations for seamless care

CareFit Slim Laptop

CareFit Slim LCD 2.0