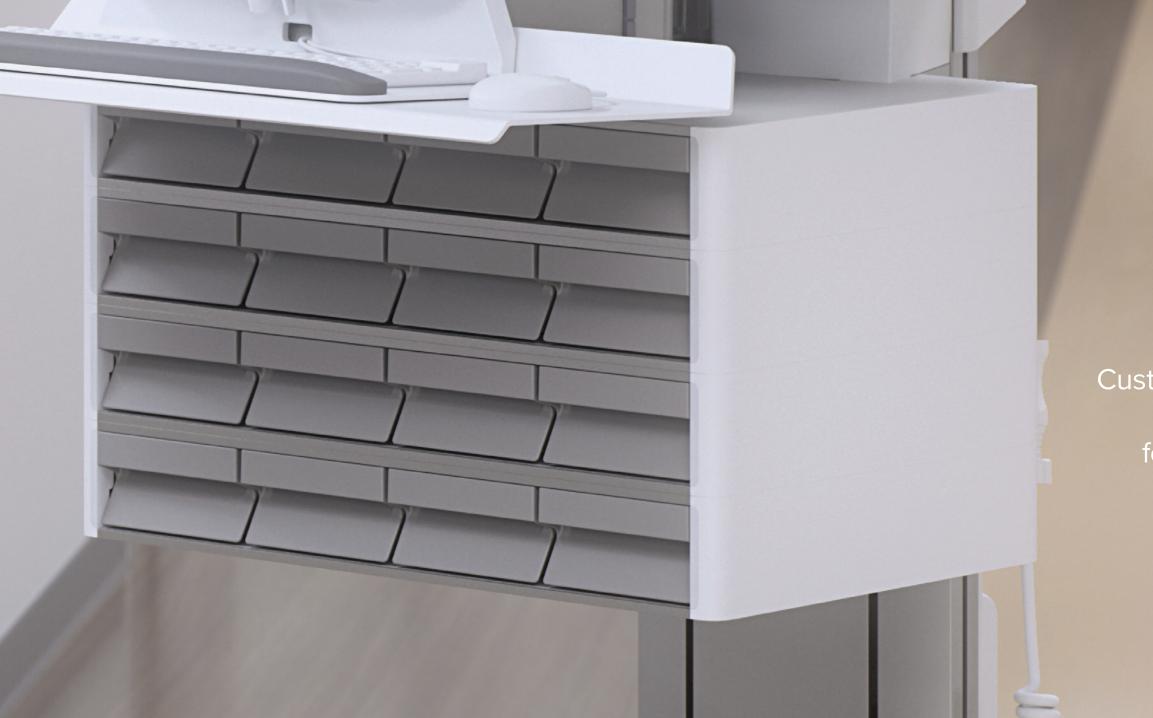

Customizable drawer configurations for seamless care

CareFit Slim Laptop

CareFit Slim LCD 2.0