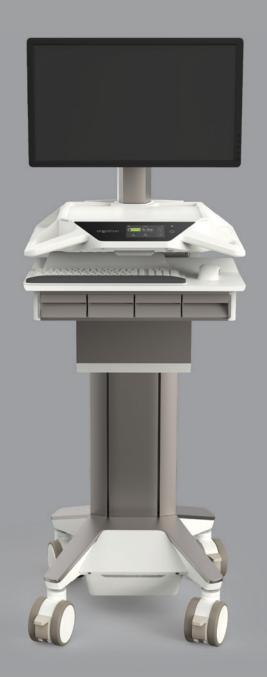

# Support meaningful patient interactions

Monitor moves up to 180° to easily share information with patients or colleagues

Work sitting or standing with everything caregivers need at their fingertips