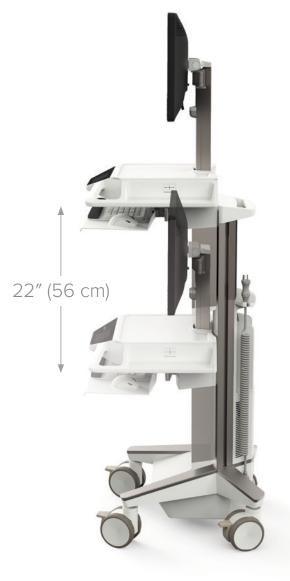

# Support meaningful patient interactions

Monitor moves up to 180° to easily share information with patients or colleagues

Work sitting or standing with everything caregivers need at their fingertips