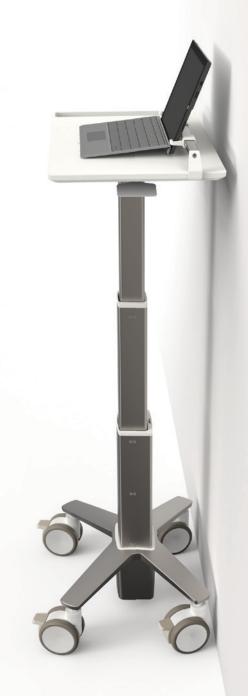

Customizable drawer configurations for seamless care

CareFit Slim Laptop

CareFit Slim LCD 2.0

#### Ultra-lean

Small footprint
Lightweight
Expansive height-adjustment range
Customizable options for power, scanner,
printer, wipes and more