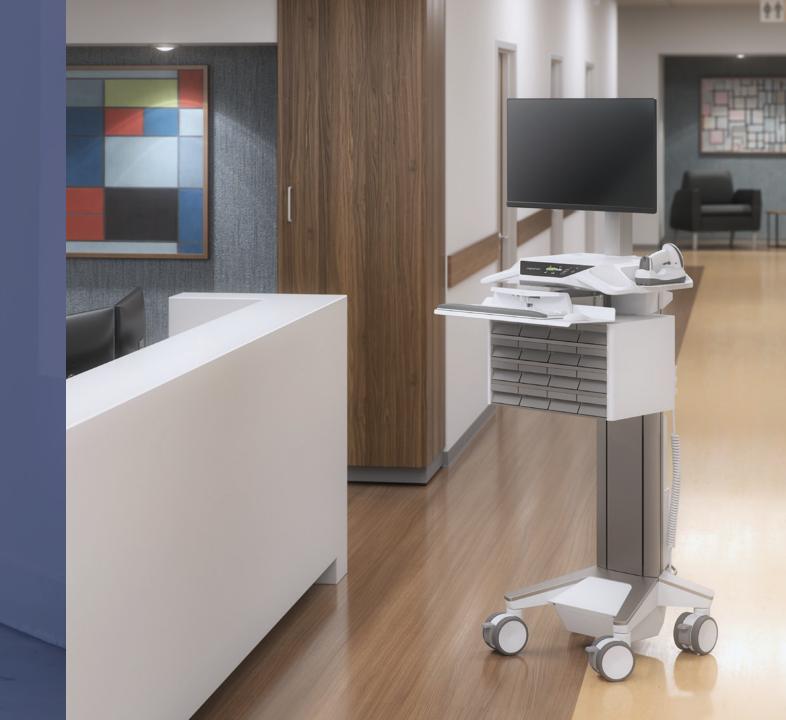

# **Cloud-based**fleet management

**eKinnex Cloud-Based Software** 

CareFit Low Profile Wall Enclosure

Woodgrain options to match your space:

Walnut Heights

Fonthill Pear

Phantom Ecru

Phantom Cocoa