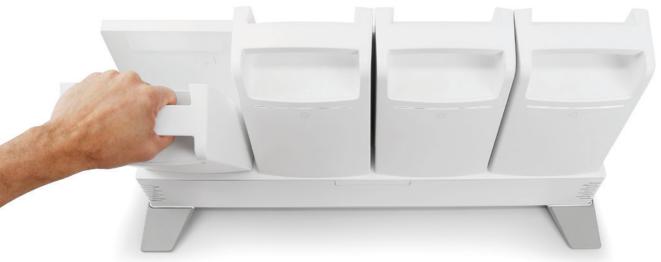

## A charging workflow you can count on

LiFeKinnex 4-Bay Charger (Desktop)

Secure, web-based software

Seamless management

Helps increase cart uptime

Real-time insight into usage patterns, drawer access, battery charge/life and more