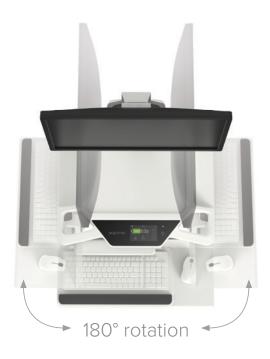

#### Ultra-lean

Small footprint
Lightweight
Expansive height-adjustment range
Customizable options for power, scanner,
printer, wipes and more