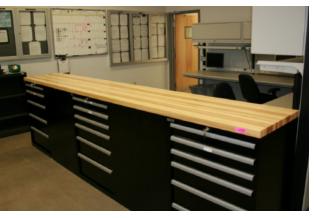

**DRAWERS:** Full-extension with a 440lb weight capacity to handle all your needs

CABINETS: Utilitze every inch to keep parts and tools readily available

#### **MODULAR STORAGE CABINETS**

- Customize height, width, color, drawers, layout, and more
- High-density storage solution
- Full-extension drawer holds up to 440lbs each

#### MOBILE STORAGE CABINETS

- DURABLE LINE
- Organize all of your tools
- 440-pound load capacity, full-extension, sub-dividable drawers
- Durable, versatile, and customizable