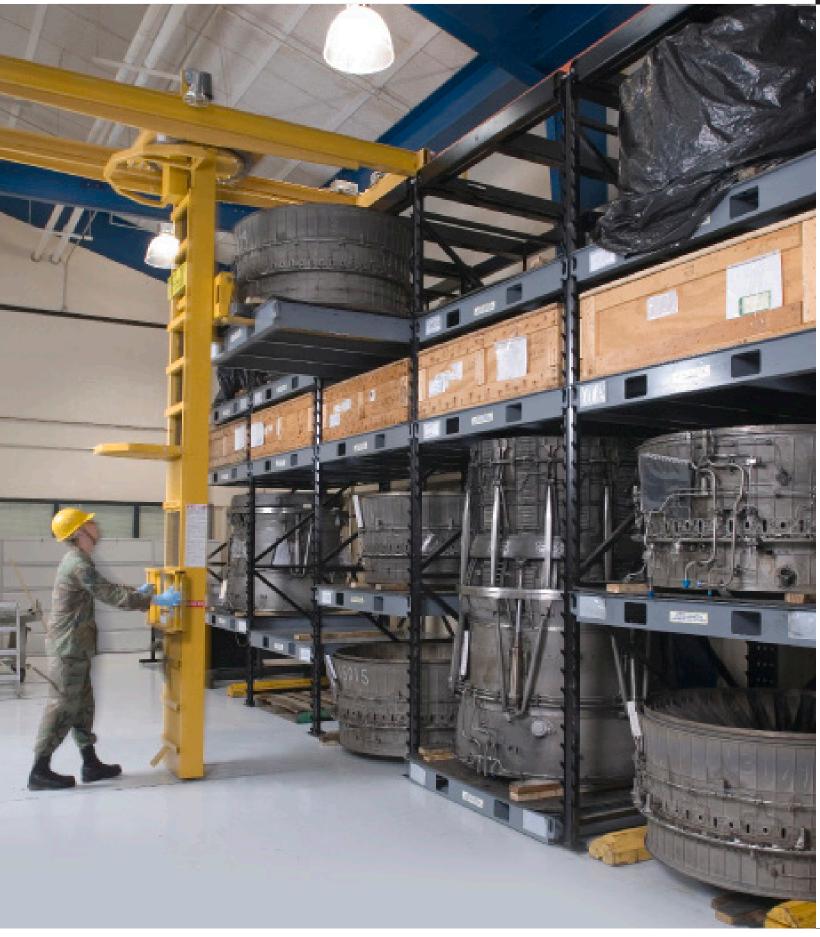

#### ADJUSTABLE RACKING SYSTEM

- 3x more storage capacity per section versus traditional pallet racking
- Movable pallets for items of varying size
- Flexible space management
- Options to hold 2,000 or 4,000 lbs. per pallet