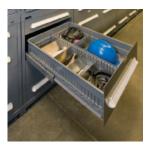

# **EVERY INCH OF SPACE IS OF THE UTMOST IMPORTANCE**

- MIL-S-901 shock bar available
- Space efficiency is crucial in deployment
- Keep items secure
- Durability meets mobility

 $\textbf{DRAWER ACCESSORIES:} \ \textit{Subdivide drawers into defined organized compartments}$ 

**DRAWERS:** Full-extension with a 440lb weight capacity to handle all your needs

CABINETS: Utilitze every inch to keep parts and tools readily available

#### **MODULAR STORAGE CABINETS**

- Customize height, width, color, drawers, layout, and more
- High-density storage solution
- Full-extension drawer holds up to 440lbs each

#### MOBILE STORAGE CABINETS

- DURABLE LINE
- Organize all of your tools
- 440-pound load capacity, full-extension, sub-dividable drawers
- Durable, versatile, and customizable