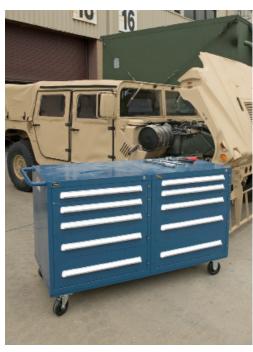

#### **MODULAR STORAGE CABINETS**

- Customize height, width, color, drawers, layout, and more
- High-density storage solution
- Full-extension drawer holds up to 440lbs each

#### MOBILE STORAGE CABINETS

- DURABLE LINE
- Organize all of your tools
- 440-pound load capacity, full-extension, sub-dividable drawers
- Durable, versatile, and customizable