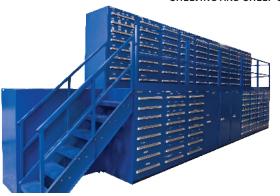

#### **VERTICAL STORAGE**

AUTOMATED STORAGE & RETRIEVAL SYSTEM

#### **ASSEMBLED & OTHER STORAGE**

(STAK SYSTEM)

CNC TOOL STORAGE

VERTICAL CAROUSELS

SHELVING AND SHELF CONVERTER

CABINET MEZZANINES