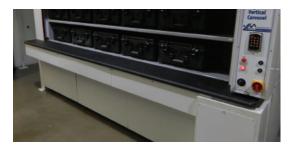

#### **VERTICAL LIFT MODULES**

- Minimize reaching, bending, and searching
- Organization and protection of modular drawer storage
- Speed and space savings of a vertical system