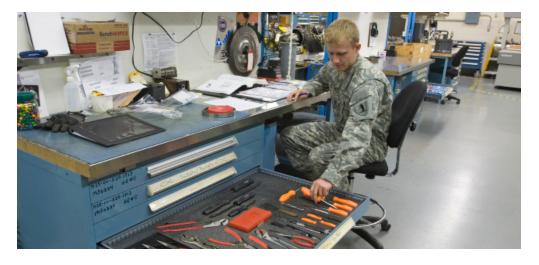

**DRAWERS:** Full-extension with a 440lb weight capacity to handle all your needs

CABINETS: Utilitze every inch to keep parts and tools readily available