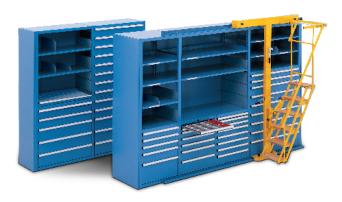

# MAKE USE OF EVERY INCH WITH OUR INDUSTRY-LEADING CABINETS AND TOOLBOXES

We personalize solutions with everything you need to create the most productive work environment.

#### **MODULAR STORAGE CABINETS**

- Customize height, width, color, drawers, layout, and more
- High-density storage solution
- Full-extension drawer holds up to 440lbs each

#### **TALL CABINETS**

- No more stacking units
- Add stable height, durability, and efficiency
- Choice of Tall Shelf, Drawer and Heavy-Duty Cabinets