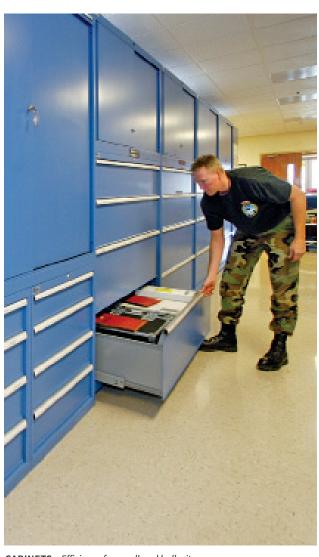

**DRAWERS:** Full-extension with a 440lb weight capacity to handle all your needs

CABINETS: Utilitze every inch to keep parts and tools readily available

#### **MODULAR STORAGE CABINETS**

- Customize height, width, color, drawers, layout, and more
- High-density storage solution
- Full-extension drawer holds up to 440lbs each

#### MOBILE STORAGE CABINETS

- DURABLE LINE
- Organize all of your tools
- 440-pound load capacity, full-extension, sub-dividable drawers
- Durable, versatile, and customizable