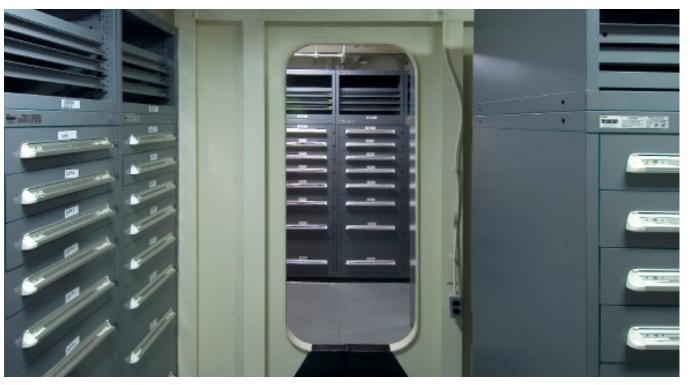

#### **VERTICAL LIFT MODULES**

- Minimize reaching, bending, and searching
- Organization and protection of modular drawer storage
- Speed and space savings of a vertical system