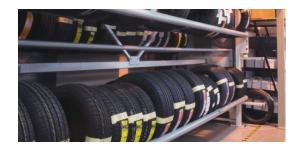

#### **MOTORIZED TIRE CAROUSEL**

- Take advantage of height for a small footprint
- One person can easily rotate carrier frames and remove tires at floor level
- Store tires from 15"-44" in diameter