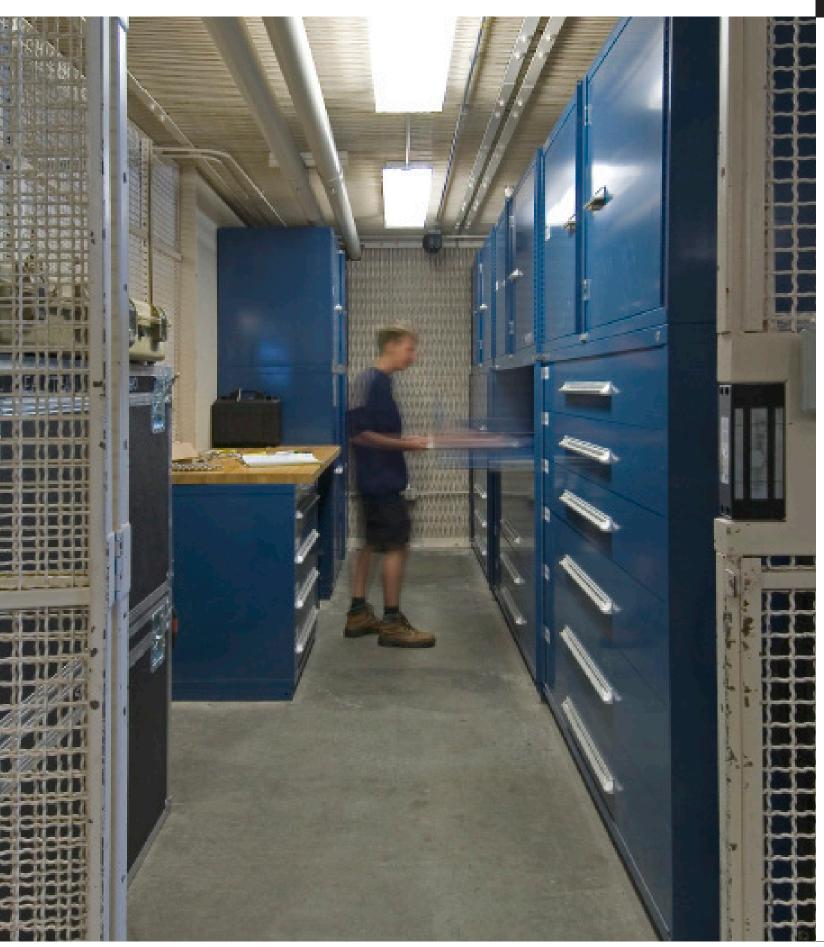

#### **ARMY SUPPLY SUPPORT ACTIVITY**

United States Army at Fort Sill, OK

When a military vehicle runs into a problem, the Army Supply Support Activity (SSA) at Fort Sill, Oklahoma, jumps into action to make repairs as quickly as possible. Their fleet of supply trailers houses all the necessary parts and tools, along with trained maintenance crews, to back up every mechanized division.

We were challenged to support this fast-moving combat infantry unit with easy access to crucial supplies. Our solution was to outfit their trailers with a custom storage system inventoried by barcode.

The result? A well-organized trailer that helped speed up the repair process and optimize efficiency for the crew. The SSA can now have vehicles up and running in under 4 hours. "That's a logistics capability that no army on earth can match,"