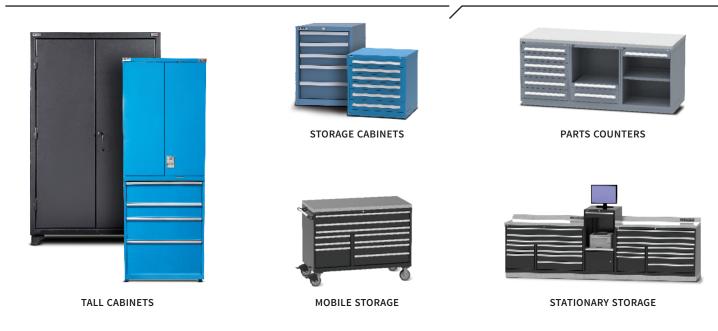

#### **CABINETS & TOOLBOXES**

#### **TALL CABINETS**

- No more stacking units
- Add stable height, durability, and efficiency
- Choice of Tall Shelf, Drawer and Heavy-Duty Cabinets

#### MOBILE STORAGE CABINETS

- DURABLE LINE
- Organize all of your tools
- 440-pound load capacity, full-extension, sub-dividable drawers
- Durable, versatile, and customizable