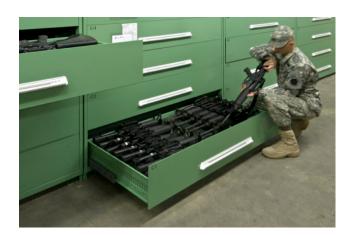

#### HORIZONTAL WEAPONS STORAGE

- Meets U.S. Army Certification AR190-11 for small arms storage
- Integrated locking mechanism and hinged lock bar
- Fully-customizable unit

#### **VERTICAL WEAPONS STORAGE**

- AR 190-11 compliant
- Two lockable secure points
- Bolt or daisy chain with other cabinets