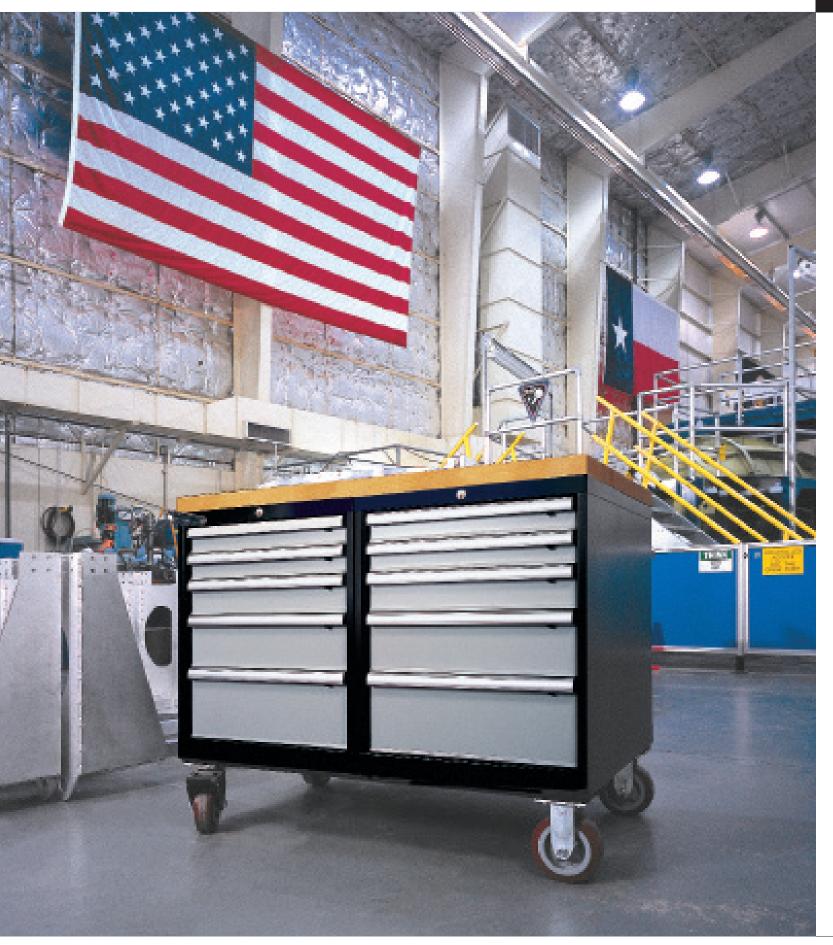

#### **MODULAR STORAGE CABINETS**

- Customize height, width, color, drawers, layout, and more
- High-density storage solution
- Full-extension drawer holds up to 440lbs each

#### MOBILE STORAGE CABINETS

- DURABLE LINE
- Organize all of your tools
- 440-pound load capacity, full-extension, sub-dividable drawers
- Durable, versatile, and customizable