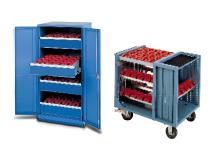

#### **MOTORIZED PARTS CAROUSEL**

- Quick inventory access
- Safe, complete load containment
- One-person operation increases productivity
- · Security keypad prevents unauthorized use