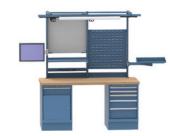

#### **CREATE CUSTOM WORKSTATIONS**

We give you options and accessories that are as useful as they are durable. Add back and end stops, riser shelves, back panels, fluorescent lights, basic organizers, and more to suit your needs.

#### **NEXUS® ABOVE WORKBENCH ACCESSORIES**

- Designed to meet the needs of multiple applications
- Enhance ergonomics and increase task efficiency
- Mount accessories onto the front or back of heavy-gauge frames

#### **ARLINK® 8000 WORKSTATIONS**

- Integrated and modular
- Adapts to multiple functions and changes in workflow
- Complete workstations from top to bottom that optimize productivity