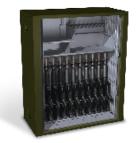

#### **VERTICAL WEAPONS STORAGE**

- AR 190-11 compliant
- Two lockable secure points
- Bolt or daisy chain with other cabinets