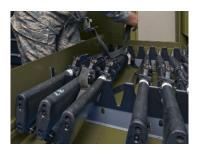

#### HORIZONTAL WEAPONS STORAGE

- Meets U.S. Army Certification AR190-11 for small arms storage
- Integrated locking mechanism and hinged lock bar
- Fully-customizable unit

#### **VERTICAL WEAPONS STORAGE**

- AR 190-11 compliant
- Two lockable secure points
- Bolt or daisy chain with other cabinets