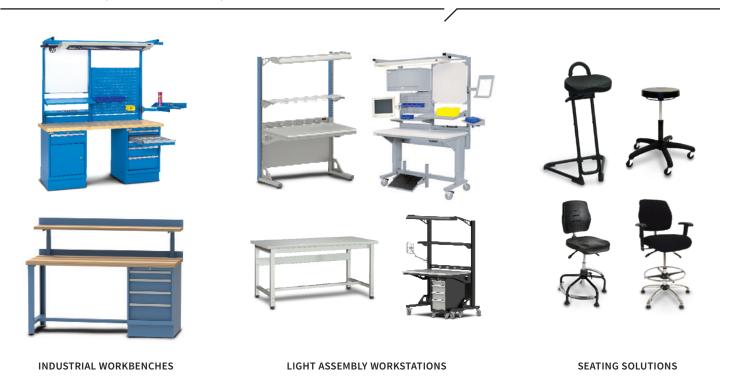

#### WORKBENCHES, WORKSTATIONS, & SEATING

#### **INDUSTRIAL WORKBENCHES**

- Built for rugged durability in harsh work environments
- Increase task efficiency and comfort
- Customize worksurface materials and accessories

#### **ARLINK® 7000 WORKBENCHES**

- All-purpose, affordable workbenches
- Customizable worksurface and accessories
- Ideal for packing parachutes

#### **ARLINK® 8000 WORKSTATIONS**

- Integrated and modular
- Adapts to multiple functions and changes in workflow
- Complete workstations from top to bottom that optimize productivity

#### ALIGN° ADJUSTABLE HEIGHT WORKSTATIONS

- High level of ergonomic comfort and flexible functionality
- Adjustable base allows for quick alignment for different tasks
- Custom heights help reduce fatigue, stress and injury potential