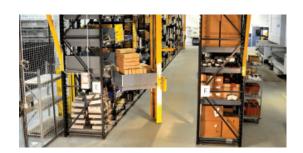

#### **VERTICAL STORAGE**

AUTOMATED STORAGE & RETRIEVAL SYSTEM

#### **ASSEMBLED & OTHER STORAGE**

(STAK SYSTEM)

CNC TOOL STORAGE

VERTICAL CAROUSELS

SHELVING AND SHELF CONVERTER

CABINET MEZZANINES

#### STORE UP, NOT OUT

Our vertical storage maximizes space and minimizes footprint by increasing your capacity to store large and bulky items while saving valuable floor space.

#### ADJUSTABLE RACKING SYSTEM

- 3x more storage capacity per section versus traditional pallet racking
- Movable pallets for items of varying size
- Flexible space management
- Options to hold 2,000 or 4,000 lbs. per pallet