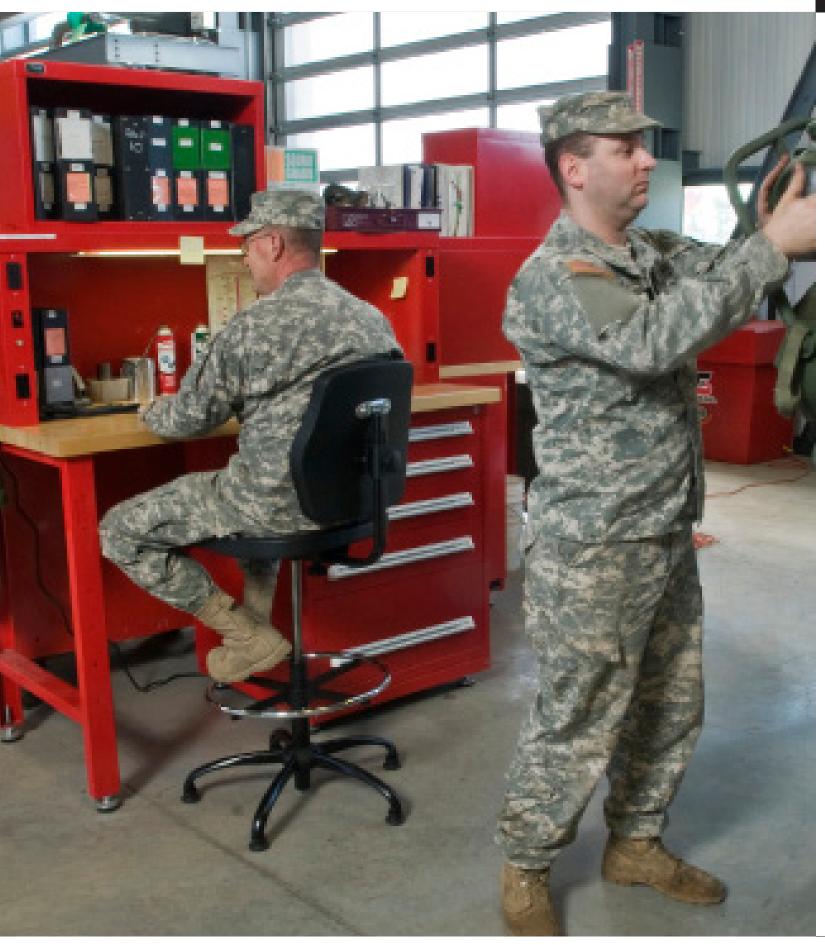

#### **INDUSTRIAL WORKBENCHES**

- Built for rugged durability in harsh work environments
- Increase task efficiency and comfort
- Customize worksurface materials and accessories

#### **ARLINK® 7000 WORKBENCHES**

- All-purpose, affordable workbenches
- Customizable worksurface and accessories
- Ideal for packing parachutes