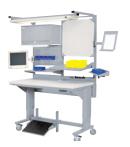

#### ALIGN° ADJUSTABLE HEIGHT WORKSTATIONS

- High level of ergonomic comfort and flexible functionality
- Adjustable base allows for quick alignment for different tasks
- Custom heights help reduce fatigue, stress and injury potential