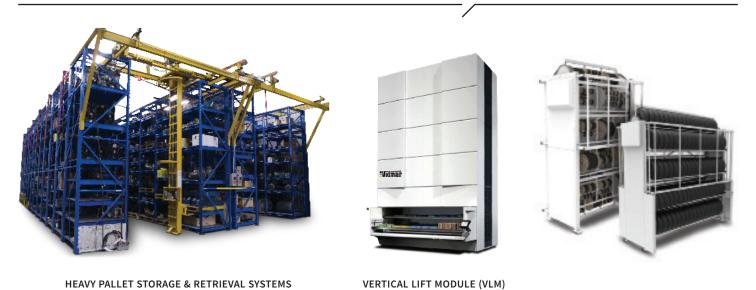

#### **VERTICAL STORAGE**

AUTOMATED STORAGE & RETRIEVAL SYSTEM

#### STAK SYSTEM®

- Store and retrieve large, bulky items too heavy to be moved by hand
- Handle items up to 4,000 lbs.
- Hazmat storage available
- Single-operator convenience

#### ADJUSTABLE RACKING SYSTEM

- 3x more storage capacity per section versus traditional pallet racking
- Movable pallets for items of varying size
- Flexible space management
- Options to hold 2,000 or 4,000 lbs. per pallet

#### **VERTICAL LIFT MODULES**

- Minimize reaching, bending, and searching
- Organization and protection of modular drawer storage
- Speed and space savings of a vertical system