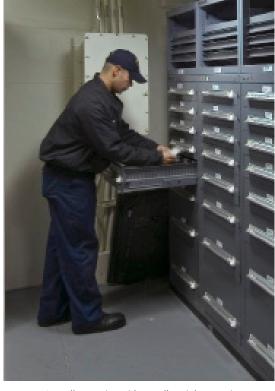

#### **ARMY SUPPLY SUPPORT ACTIVITY**

United States Army at Fort Sill, OK

When a military vehicle runs into a problem, the Army Supply Support Activity (SSA) at Fort Sill, Oklahoma, jumps into action to make repairs as quickly as possible. Their fleet of supply trailers houses all the necessary parts and tools, along with trained maintenance crews, to back up every mechanized division.

We were challenged to support this fast-moving combat infantry unit with easy access to crucial supplies. Our solution was to outfit their trailers with a custom storage system inventoried by barcode.

The result? A well-organized trailer that helped speed up the repair process and optimize efficiency for the crew. The SSA can now have vehicles up and running in under 4 hours. "That's a logistics capability that no army on earth can match,"