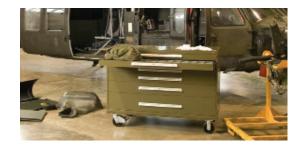

#### MOBILE STORAGE CABINETS

- DURABLE LINE
- Organize all of your tools
- 440-pound load capacity, full-extension, sub-dividable drawers
- Durable, versatile, and customizable