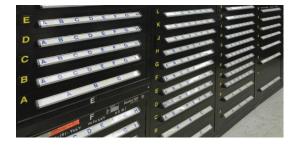

#### **MODULAR STORAGE CABINETS**

- Customize height, width, color, drawers, layout, and more
- High-density storage solution
- Full-extension drawer holds up to 440lbs each

#### MOBILE STORAGE CABINETS

- DURABLE LINE
- Organize all of your tools
- 440-pound load capacity, full-extension, sub-dividable drawers
- Durable, versatile, and customizable