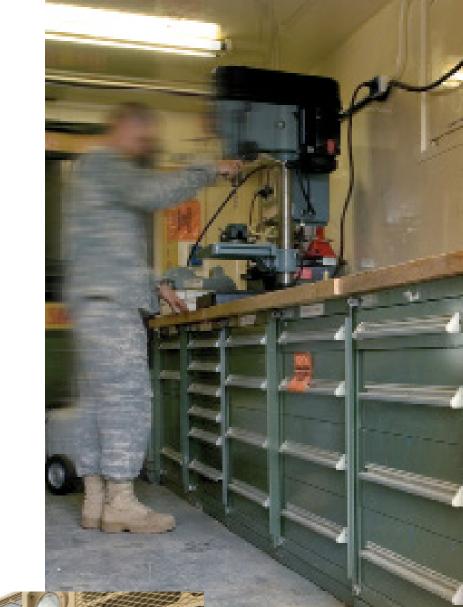

#### **ARMY SUPPLY SUPPORT ACTIVITY**

United States Army at Fort Sill, OK

When a military vehicle runs into a problem, the Army Supply Support Activity (SSA) at Fort Sill, Oklahoma, jumps into action to make repairs as quickly as possible. Their fleet of supply trailers houses all the necessary parts and tools, along with trained maintenance crews, to back up every mechanized division.

We were challenged to support this fast-moving combat infantry unit with easy access to crucial supplies. Our solution was to outfit their trailers with a custom storage system inventoried by barcode.

The result? A well-organized trailer that helped speed up the repair process and optimize efficiency for the crew. The SSA can now have vehicles up and running in under 4 hours. "That's a logistics capability that no army on earth can match,"