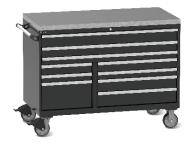

#### MOBILE STORAGE CABINETS

- DURABLE LINE
- Organize all of your tools
- 440-pound load capacity, full-extension, sub-dividable drawers
- Durable, versatile, and customizable