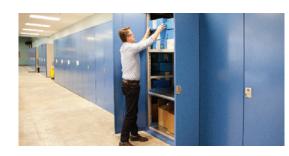

#### STORAGE WALL® SYSTEMS

- Take advantage of available height
- Efficient storage and retrieval
- Tailor each section of the system to fit your items
- Easily accommodates changes and additions