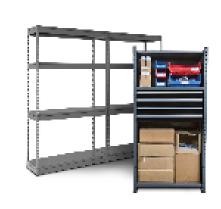

#### **ASSEMBLED & OTHER STORAGE**

(STAK SYSTEM)

CNC TOOL STORAGE

VERTICAL CAROUSELS

SHELVING AND SHELF CONVERTER

CABINET MEZZANINES

#### **MODULAR STORAGE CABINETS**

- Customize height, width, color, drawers, layout, and more
- High-density storage solution
- Full-extension drawer holds up to 440lbs each