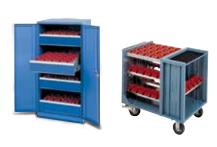

# STORE AND ACCESS ITEMS OF ALL SIZES

Keeping items secure starts in the Store Room. Our range gives you flexibility to store a wide range of items, including bulky tools and supplies, within a custom configuration.

#### **CABINETS**

- High-density storage solution to maximize your space
- Secure excess inventory, parts, and pieces