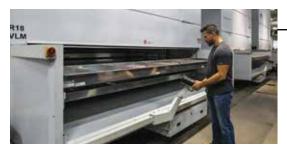

#### **VERTICAL LIFT MODULES**

- Minimize reaching, bending, and searching
- Manage up to 132,000 lbs. of materials from one convenient touchscreen
- Available in heights up to 40 ft.

#### **VERTICAL LIFT MODULES**

- Recover up to 90% of valuable floor space
- Organization and protection of high-value items
- Minimize reaching, bending, and searching