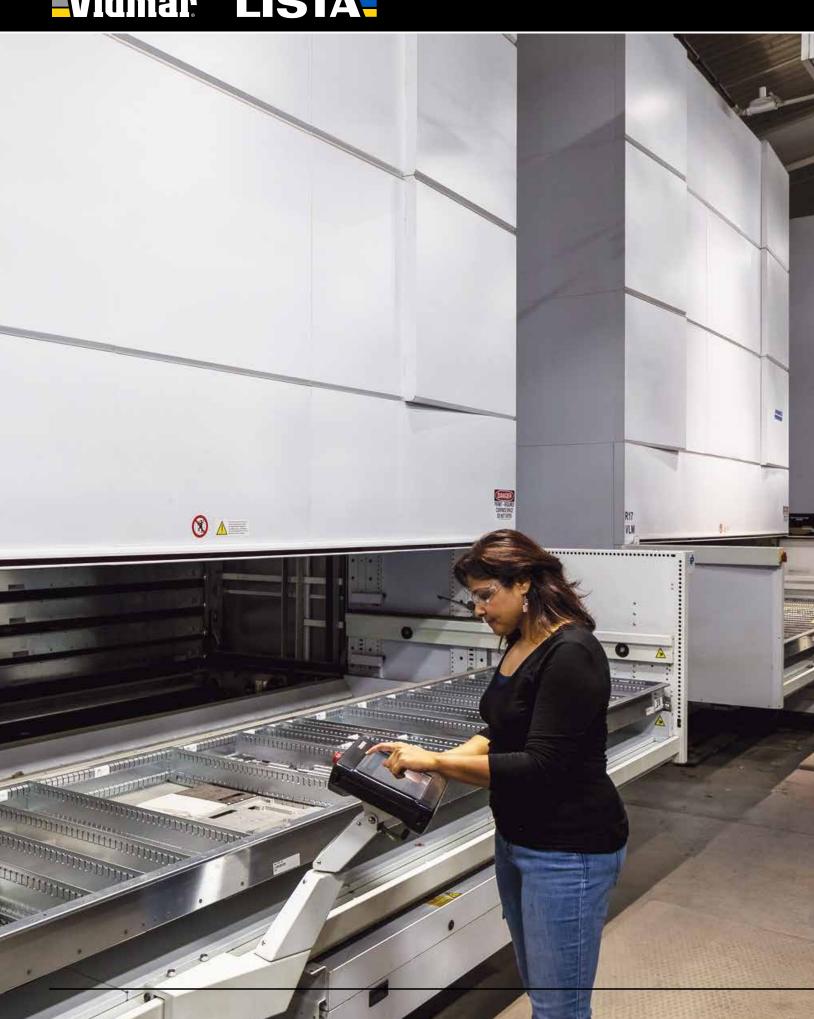

#### **VERTICAL LIFT MODULES**

- Minimize reaching, bending, and searching
- Manage up to 132,000 lbs. of materials from one convenient touchscreen
- Available in heights up to 40 ft.

#### **VERTICAL LIFT MODULES**

- Recover up to 90% of valuable floor space
- Organization and protection of high-value items
- Minimize reaching, bending, and searching