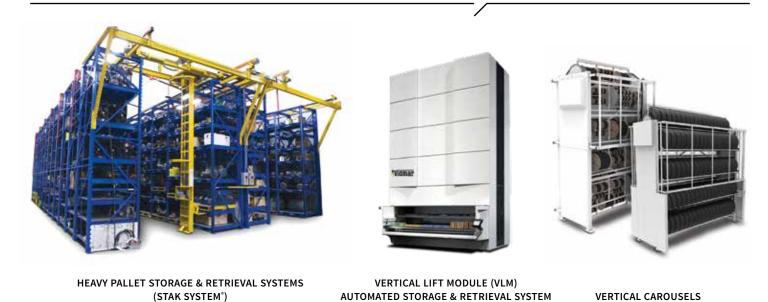

#### STAK SYSTEM®

- Maintain inventory of high-value parts and pieces
- Removable, adjustable pallets and captive lifting and handling device
- Single-operator, automated system for fast retrieval

#### STAK SYSTEM®

- Store heavy dies, molds, and equipment up to 4,000 lbs.
- Removable, adjustable pallets and captive lifting and handling device
- Single-operator, automated retrieval system makes it easy

# STAK SYSTEM®

- Maintain inventory and stage incoming parts and pieces
- Captive lifting and handling device, and removeable pallets
- Single-operator, automated system

#### **VERTICAL LIFT MODULES**

- Minimize reaching, bending, and searching
- Manage up to 132,000 lbs. of materials from one convenient touchscreen
- Available in heights up to 40 ft.

#### **VERTICAL LIFT MODULES**

- Recover up to 90% of valuable floor space
- Organization and protection of high-value items
- Minimize reaching, bending, and searching