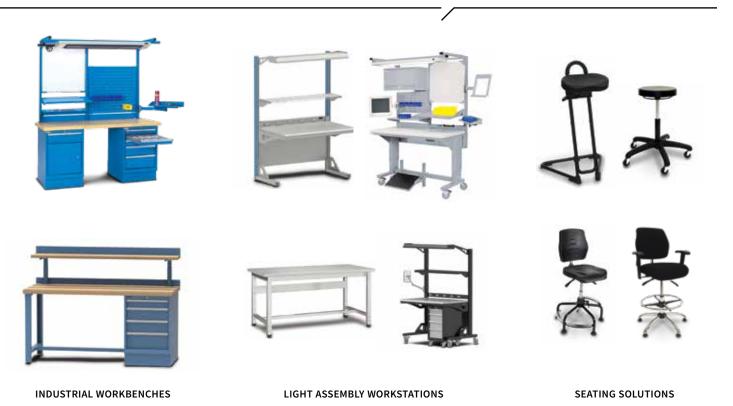

#### **INDUSTRIAL WORKBENCHES**

- Configure the ideal solution for the task at hand
- Built for rugged durability in harsh work environments

#### **ARLINK® 7000 WORKBENCHES**

- All-purpose, affordable workbenches in a range of sizes
- Customizable worksurface options including plastic laminate, static dissipative laminate, and butcher block

# **INDUSTRIAL WORKBENCHES**

- Increase task efficiency and comfort
- Customize work surface materials and accessories

# INDUSTRIAL WORKBENCHES/ MOBILE WORKBENCHES

- Increase efficiency and ergonomics with practical worksurface materials and accessories
- Built to stand the test of time in demanding environments

# ALIGN° ADJUSTABLE HEIGHT WORKSTATIONS

- Optimize height for comfort and ergonomics while working
- Adjustable base allows for quick alignment for different tasks
- Custom heights help reduce fatigue, stress, and injury potential

#### ALIGN® ADJUSTABLE HEIGHT WORKSTATIONS

- Custom heights help reduce fatigue, stress, and injury potential
- High level of ergonomic comfort and flexible functionality