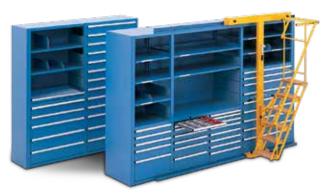

#### **CABINETS**

- High-density storage solution to maximize your space
- Secure excess inventory, parts, and pieces

#### CABINETS

- Keep tools and spare parts on hand
- Customize height, width, color, drawers, layout, and more

# **CABINETS**

- Store hardware and components needed in workflow
- Make use of every inch to maximize productivity

#### **CNC TOOL STORAGE**

- Keep tooling on-hand and organized for efficiency
- Made of extruded aluminum or heavy-duty steel
- Choose V-flange, straight shank, or modular based on the size and style of tool assemblies