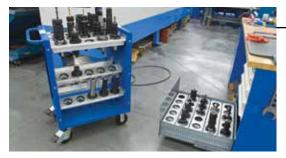

#### **CNC TOOL STORAGE**

- Keep tooling on-hand and organized for efficiency
- Made of extruded aluminum or heavy-duty steel
- Choose V-flange, straight shank, or modular based on the size and style of tool assemblies