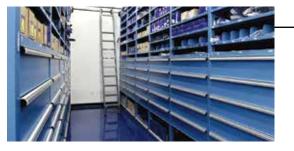

# STORE AND ACCESS ITEMS OF ALL SIZES

Keeping items secure starts in the Store Room. Our range gives you flexibility to store a wide range of items, including bulky tools and supplies, within a custom configuration.

# STORAGE WALL®

- Store bulky and small items in one system
- A combination of industrial-strength shelves, drawers, roll-out trays, and tough doors
- Take advantage of available height