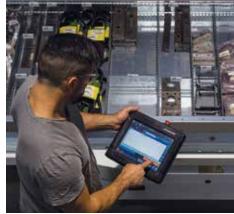

#### **VERTICAL LIFT MODULES**

- Minimize reaching, bending, and searching
- Manage up to 132,000 lbs. of materials from one convenient touchscreen
- Available in heights up to 40 ft.

#### **VERTICAL LIFT MODULES**

- Recover up to 90% of valuable floor space
- Organization and protection of high-value items
- Minimize reaching, bending, and searching