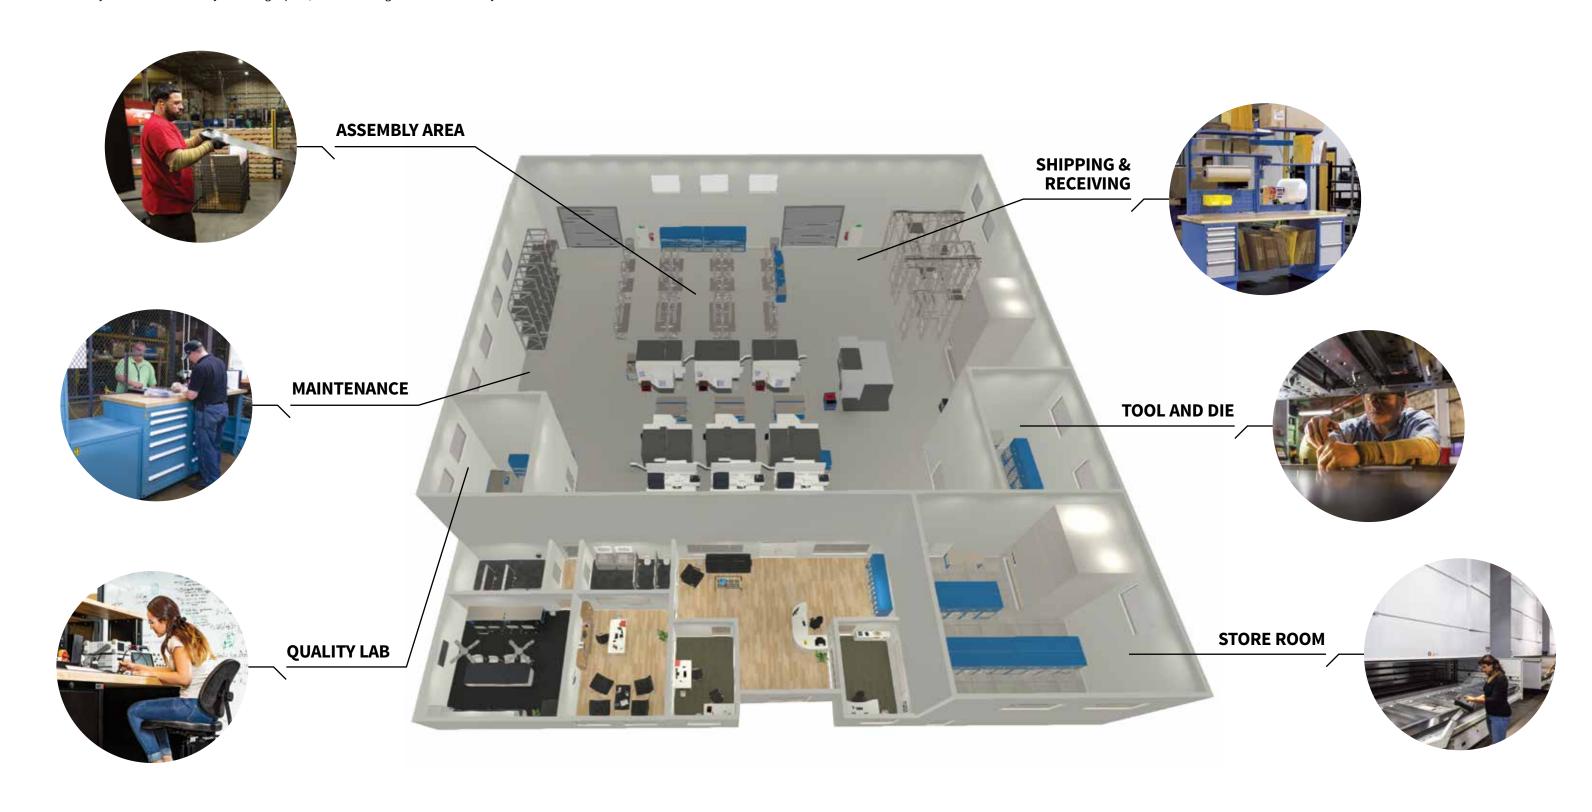

# **MAXIMIZE SPACE, ANYWHERE**

Effective space management is crucial for every facet of your manufacturing facility.

Wherever you need to maximize your storage space, we have the right solution to meet your needs.

# STORE AND ACCESS ITEMS OF ALL SIZES

Keeping items secure starts in the Store Room. Our range gives you flexibility to store a wide range of items, including bulky tools and supplies, within a custom configuration.

# **EFFICIENT MAINTENANCE MADE EASY**

When crucial machinery requires maintenance, your setup should allow you to work efficiently to fix it. Our solutions allow easy access to tools to keep you working productively.

# ADD PRODUCTIVITY TO YOUR QUALITY LAB

Evaluations and testing are crucial to your operations, and your workspace should make the process as efficient as possible. Create custom workstations with our selection of options and accessories to fit your unique needs.

# **GET YOUR TOOL AND DIE ROOM IN ORDER**

Where organization and accessibility are of the utmost importance, we have the solution. Our products can help ensure that components and tooling are always close at hand.

# **DE-CLUTTER ASSEMBLY AREAS FOR EFFICIENCY**

Keep all of your components organized with our extensive lineup of solutions. From complex tasks to basic needs, our products can help you enhance efficiency and ensure quality work.

# UNIQUELY DESIGNED FOR SHIPPING AND RECEIVING

For optimum efficiency, you need solutions specifically made for shipping and receiving. Our advanced solutions are customizable and flexible to accommodate your needs today and in the future.