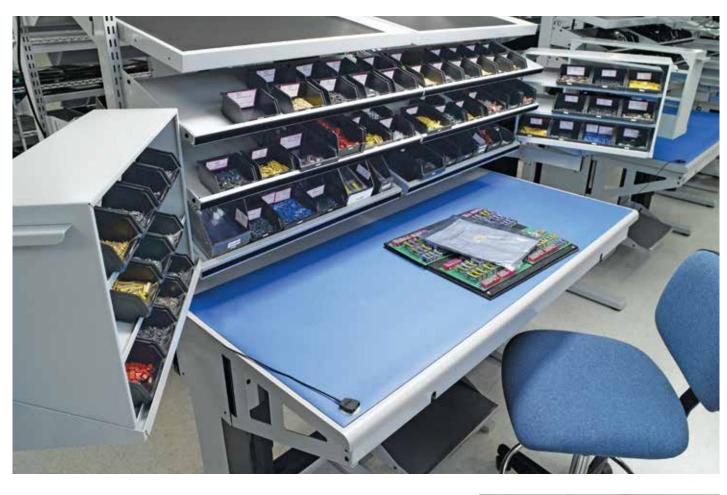

# ADD PRODUCTIVITY TO YOUR QUALITY LAB

Evaluations and testing are crucial to your operations, and your workspace should make the process as efficient as possible. Create custom workstations with our selection of options and accessories to fit your unique needs.

# ALIGN° ADJUSTABLE HEIGHT WORKSTATIONS

- Optimize height for comfort and ergonomics while working
- Adjustable base allows for quick alignment for different tasks
- Custom heights help reduce fatigue, stress, and injury potential

#### **ARLINK® 7000 WORKBENCHES**

- All-purpose, affordable workbenches in a range of sizes
- Customizable worksurface options including plastic laminate, static dissipative laminate, and butcher block

# **INDUSTRIAL WORKBENCHES**

- Increase task efficiency and comfort
- Customize work surface materials and accessories

#### **ESD CABINETS**

- StaticGard™ to facilitate a static-safe work environment
- Full range meets EOS/ESD Standard 4.1 requirements