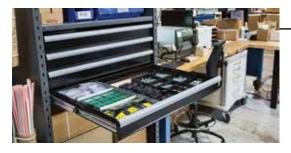

# SHELF CONVERTER® SYSTEM

- Add drawers to existing cabinets to fit your needs
- Retrofits standard 18 in. and 24 in. deep industrial shelving

# SHELF CONVERTER® SYSTEM

- Add drawers to existing cabinets to create custom layouts
- Improve organization and retrieval time of key parts