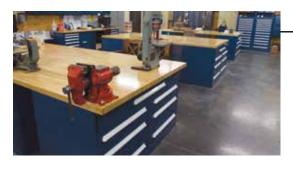

# **CABINETS**

- Store hardware and components needed in workflow
- Make use of every inch to maximize productivity

# **ARLINK® 8000 WORKSTATIONS**

- Adapt to multiple functions and changes in workflow
- Integrated and modular workspace