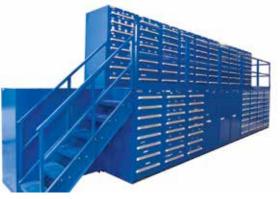

# STORAGE WALL®

- Store bulky and small items in one system
- A combination of industrial-strength shelves, drawers, roll-out trays, and tough doors
- Take advantage of available height

# STORAGE WALL®

- Efficient storage and retrieval of parts and tools
- A combination of industrial-strength shelves, drawers, roll-out trays, and tough doors
- Tailor each section of the system to fit your items

# STORAGE WALL®

- A combination of industrial-strength shelves, drawers, roll-out trays, and tough doors
- Efficient storage and retrieval of parts and tools of all sizes

# STORAGE WALL®

- Efficient storage and retrieval of items like packing supplies, boxes, and tape
- Configure with cabinets, shelves, drawers, and more