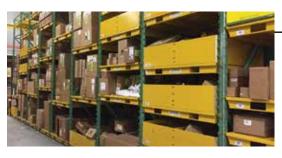

#### ADJUSTABLE RACKING

- Moveable pallets, instead of fixed shelves, maximize vertical space
- Stage incoming products and store bulky supplies